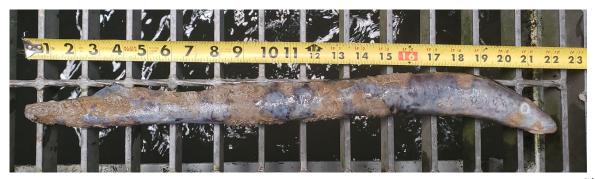

## SUBJECT: 19BON51 MFR - Adult Fish Facility Pacific Lamprey Mortalities

On the morning of 13 August, sampling technicians found a Pacific Lamprey mortality on the valve 15 trash rack. It was scanned for PIT tags, inspected for marks or injuries, and returned to the river.

- A. Species Pacific Lamprey (*Entosphenus tridentatus*).
- B. Origin Unknown.
- C. Length Approximately 57 cm.
- D. Marks and tags None
- E. Marks and Injuries found on carcass None
- F. Cause and Time of Death Unknown.
- G. Future and Preventative Measures None.